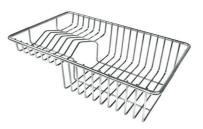

Stainless steel plate rack 8100 201

White bowl 8153 100

Graters kit with ring-holder and food collection tray 8159 101 \* only in combination with the accessory 8644 101

Stainless steel perforated tray 8151 000 \* only in combination with the accessory 8644 101