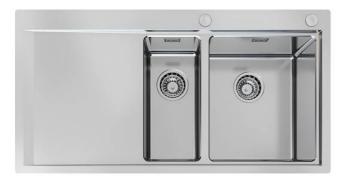

### Sink Master

Bowl on the right Kitchen Sinks Code: 1251 051

### DETAILS

| Edge/Installation Type | Flush-mount   Top-mount                                         |
|------------------------|-----------------------------------------------------------------|
| Finish                 | Foster brushed                                                  |
| Material               | AISI 304 stainless steel                                        |
| Texture                | Foster brushed                                                  |
| Base                   | 60 cm                                                           |
| Dimensions             | 1000x520 mm                                                     |
| Standard fittings      | Fixing hooks, gasket, drain, overflow and siphon, boxed packing |
| Mixer holes            | 2 standard holes                                                |
| Built-in hole          | View technical data sheet                                       |

| Drainer                   | Yes                                                                                                                                                                                                         |
|---------------------------|-------------------------------------------------------------------------------------------------------------------------------------------------------------------------------------------------------------|
| Width                     | 100 cm                                                                                                                                                                                                      |
| Bowl dimension            | 340x400 + 180x400mm                                                                                                                                                                                         |
| Number of bowls           | 2 bowls                                                                                                                                                                                                     |
| Waste fitting             | Drain with automatic PM control                                                                                                                                                                             |
| FEATURES                  |                                                                                                                                                                                                             |
| Automatic waste fitting   | The waste-fitting with round remote knob is supplied; a practical accessory which makes it unnecessary to get wet in order to drain the water from the bowl.                                                |
| Basket 3,5" waste fitting | The drain is equipped with a large 3.5" drain, with the practical basket cap that prevents the discharge of solid parts.                                                                                    |
| Deep bowls                | This bowls reach an important depth, over 20 cm, thanks to the advanced production technology, that can be offer great capiency and practicity in all the washing operations.                               |
| Double mixer hole         | The large tap counter is already fitted with a series of 2 tap holes. In the second hole it is possible to install the remote control of the automatic drain or, alternatively, a practical soap dispenser. |
| High thickness            | 1mm thick steel. A significant thickness, which guarantees the maximum sturdiness and durability.                                                                                                           |
|                           | The overflow is always a security on the Fester sinks that provents the overflow of water in case                                                                                                           |