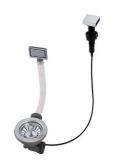

second hole it is possible to install the remote control of the automatic drain or, alternatively, a practical soap dispenser. |
| High thickness            | 1mm thick steel. A significant thickness, which guarantees the maximum sturdiness and durability.                                                                                                           |
|                           | The overflow is always a security on the Fester sinks that provents the overflow of water in case                                                                                                           |

Small radius

Bowls with squared shapes with a modern design and an increased capacity, for a minimal aesthetics connected with an extreme practicity.

### **TECHNICAL DATA**







### EQUIPMENT



Automatic waste fitting - PM 8407 113

#### **OPTIONAL ACCESSORIES**



**Glass chopping board** 8631 300



HDPE Chopping board 8657 001



HPDE Twin chopping board 8644 101



Stainless steel basket 8611 000



Stainless steel plate rack 8100 303 \* only in combination with the accessory 8644 101



Stainless steel plate rack 8100 201



White bowl 8153 100



Graters kit with ring-holder and food collection tray 8159 101 \* only in combination with the accessory 8644 101



Stainless steel perforated tray 8151 000 \* only in combination with the accessory 8644 101

#### **RECOMMENDED PAIRINGS**



Mixer Tap Master 8493 000



**Mixer Tap Play** 8487 000