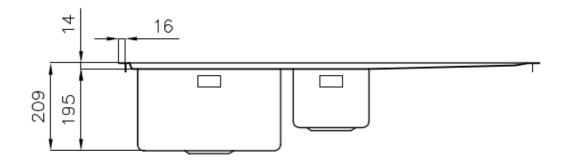

### DETAILS

| Edge/Installation Type | Flush-mount   Top-mount                                         |
|------------------------|-----------------------------------------------------------------|
| Finish                 | Foster brushed                                                  |
| Material               | AISI 304 stainless steel                                        |
| Texture                | Foster brushed                                                  |
| Base                   | 60 cm                                                           |
| Dimensions             | 1000x520 mm                                                     |
| Standard fittings      | Fixing hooks, gasket, drain, overflow and siphon, boxed packing |
| Mixer holes            | 2 standard holes                                                |
| Built-in hole          | View technical data sheet                                       |

| Drainer                   | Yes                                                                                                                                                                                                         |
|---------------------------|-------------------------------------------------------------------------------------------------------------------------------------------------------------------------------------------------------------|
| Width                     | 100 cm                                                                                                                                                                                                      |
| Bowl dimension            | 340x400 + 180x400mm                                                                                                                                                                                         |
| Number of bowls           | 2 bowls                                                                                                                                                                                                     |
| Waste fitting             | Drain with automatic PM control                                                                                                                                                                             |
| FEATURES                  |                                                                                                                                                                                                             |
| Automatic waste fitting   | The waste-fitting with round remote knob is supplied; a practical accessory which makes it unnecessary to get wet in order to drain the water from the bowl.                                                |
| Basket 3,5" waste fitting | The drain is equipped with a large 3.5" drain, with the practical basket cap that prevents the discharge of solid parts.                                                                                    |
| Deep bowls                | This bowls reach an important depth, over 20 cm, thanks to the advanced production technology, that can be offer great capiency and practicity in all the washing operations.                               |
| Double mixer hole         | The large tap counter is already fitted with a series of 2 tap holes. In the second hole it is possible to install the remote control of the automatic drain or, alternatively, a practical soap dispenser. |
| High thickness            | 1mm thick steel. A significant thickness, which guarantees the maximum sturdiness and durability.                                                                                                           |
|                           | The overflow is always a security on the Fester sinks that provents the overflow of water in case                                                                                                           |