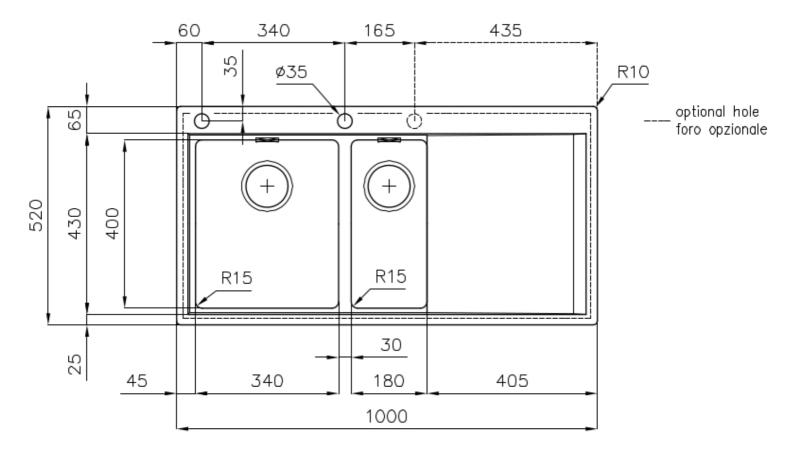

### DETAILS

| Edge/Installation Type | Flush-mount   Top-mount                                         |
|------------------------|-----------------------------------------------------------------|
| Finish                 | Foster brushed                                                  |
| Material               | AISI 304 stainless steel                                        |
| Texture                | Foster brushed                                                  |
| Base                   | 60 cm                                                           |
| Dimensions             | 1000x520 mm                                                     |
| Standard fittings      | Fixing hooks, gasket, drain, overflow and siphon, boxed packing |
| Mixer holes            | 2 standard holes                                                |
| Built-in hole          | View technical data sheet                                       |

| Drainer                   | Yes                                                                                                                                                                                                         |
|---------------------------|-------------------------------------------------------------------------------------------------------------------------------------------------------------------------------------------------------------|
| Width                     | 100 cm                                                                                                                                                                                                      |
| Bowl dimension            | 340x400 + 180x400mm                                                                                                                                                                                         |
| Number of bowls           | 2 bowls                                                                                                                                                                                                     |
| Waste fitting             | Drain with automatic PM control                                                                                                                                                                             |
| FEATURES                  |                                                                                                                                                                                                             |
| Automatic waste fitting   | The waste-fitting with round remote knob is supplied; a practical accessory which makes it unnecessary to get wet in order to drain the water from the bowl.                                                |
| Basket 3,5" waste fitting | The drain is equipped with a large 3.5" drain, with the practical basket cap that prevents the discharge of solid parts.                                                                                    |
| Deep bowls                | This bowls reach an important depth, over 20 cm, thanks to the advanced production technology, that can be offer great capiency and practicity in all the washing operations.                               |
| Double mixer hole         | The large tap counter is already fitted with a series of 2 tap holes. In the second hole it is possible to install the remote control of the automatic drain or, alternatively, a practical soap dispenser. |
| High thickness            | 1mm thick steel. A significant thickness, which guarantees the maximum sturdiness and durability.                                                                                                           |
|                           | The overflow is always a security on the Fester sinks that provents the overflow of water in case                                                                                                           |