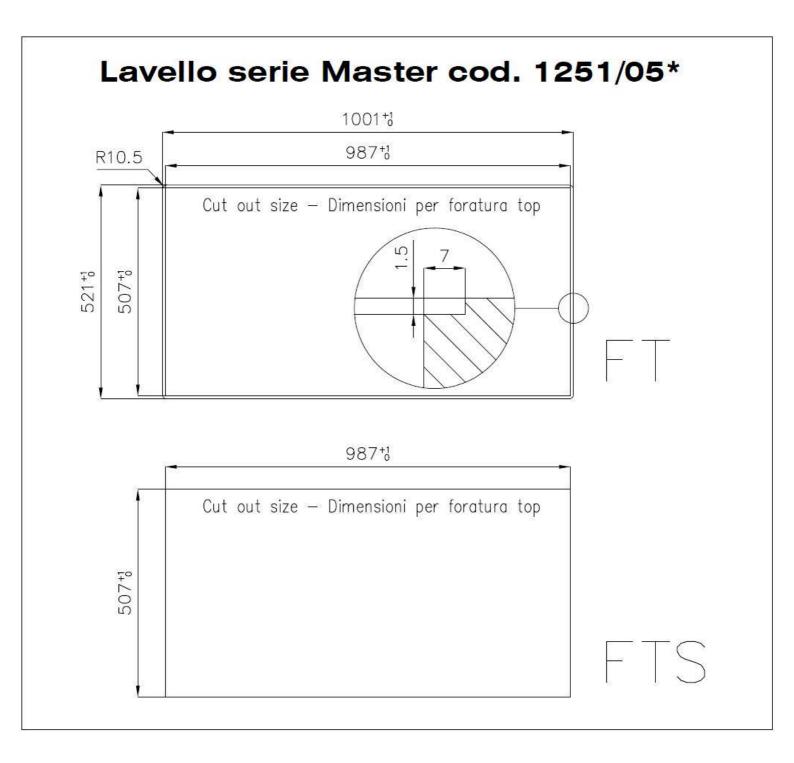

### DETAILS

| Edge/Installation Type | Flush-mount   Top-mount                                         |
|------------------------|-----------------------------------------------------------------|
| Finish                 | Foster brushed                                                  |
| Material               | AISI 304 stainless steel                                        |
| Texture                | Foster brushed                                                  |
| Base                   | 60 cm                                                           |
| Dimensions             | 1000x520 mm                                                     |
| Standard fittings      | Fixing hooks, gasket, drain, overflow and siphon, boxed packing |
| Mixer holes            | 2 standard holes                                                |
| Built-in hole          | View technical data sheet                                       |