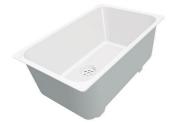

Stainless steel plate rack 8100 201

White bowl 8153 100

Graters kit with ring-holder and food collection tray 8159 101 \* only in combination with the accessory 8644 101

Stainless steel perforated tray 8151 000 \* only in combination with the accessory 8644 101