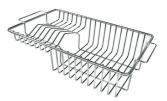

Stainless steel plate rack 8100 201

White bowl 8153 100

Graters kit with ring-holder and food collection tray 8159 101 \* only in combination with the accessory 8644 101

Stainless steel perforated tray 8151 000 \* only in combination with the accessory 8644 101